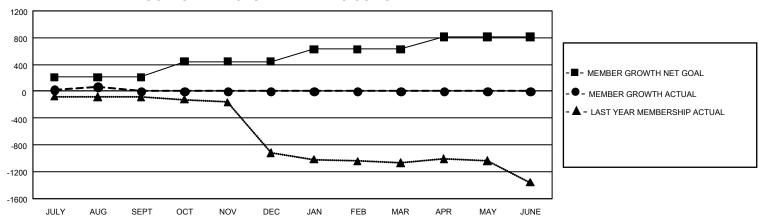

## GMT Constitutional Area 3, Group E

REPORT DOES NOT INCLUDE CLUBS IN UNDISTRICTED AREAS.

| Clubs                 |               |           |               | Members               |                          |                         |                                                    |
|-----------------------|---------------|-----------|---------------|-----------------------|--------------------------|-------------------------|----------------------------------------------------|
| RESULTS FOR 2023-2024 |               |           |               | RESULTS FOR 2023-2024 |                          |                         |                                                    |
| QUARTER               | NEW CLUB GOAL | NEW CLUBS | DROPPED CLUBS | QUARTER ME            | EMBER GROWTH NET<br>GOAL | MEMBER GROWTH<br>ACTUAL | DROPPED MEMBERS<br>ACTUAL (including<br>transfers) |
| JULY/AUG/SEPT         | 15            | 0         | 4             | JULY/AUG/SEPT         | 209                      | 199                     | 108                                                |
| OCT/NOV/DEC           | 21            | 0         | 0             | OCT/NOV/DEC           | 234                      | 0                       | 0                                                  |
| JAN/FEB/MAR           | 21            | 0         | 0             | JAN/FEB/MAR           | 185                      | 0                       | 0                                                  |
| APR/MAY/JUNE          | 21            | 0         | 0             | APR/MAY/JUNE          | 183                      | 0                       | 0                                                  |

## GOALS AND ACTUAL MEMBERS CUMULATIVE

| DROPPED CLUBS: 4 |     | 67 CLUBS OF 334 ADDED 1 OR | GENDER DISTRIBUTION                 |                |  |
|------------------|-----|----------------------------|-------------------------------------|----------------|--|
|                  |     | MORE NEW MEMBERS           | MALE                                | 3,319 (45.08%) |  |
|                  |     |                            | FEMALE                              | 4,040 (54.88%) |  |
| DROPPED MEMBERS  |     |                            | NON BINARY                          | 1 (0.01%)      |  |
| DECEASED         | 10  |                            | PREFER NOT TO ANSWER                | 2 (0.03%)      |  |
| CLUB CANCELLED   | 20  |                            | TOTAL FAMILY UNIT MEMBERS 2,91      |                |  |
| OTHER            | 79  | CLICK HERE FOR             |                                     |                |  |
| TOTAL            | 109 | CUMULATIVE MEMBERSHIP DATA | FAMILY MEMBERS PAYING HALF DUES 1,7 |                |  |