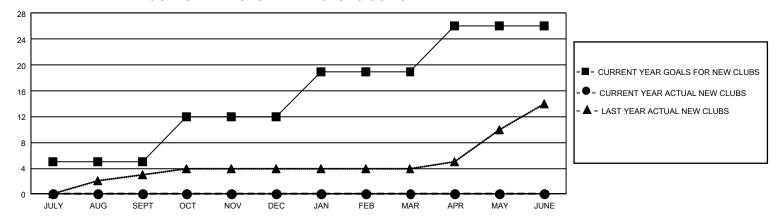

## GMT Constitutional Area 3, Group E

REPORT DOES NOT INCLUDE CLUBS IN UNDISTRICTED AREAS.

| Clubs                 |               |           |               | Members               |                          |                         |                                                    |
|-----------------------|---------------|-----------|---------------|-----------------------|--------------------------|-------------------------|----------------------------------------------------|
| RESULTS FOR 2023-2024 |               |           |               | RESULTS FOR 2023-2024 |                          |                         |                                                    |
| QUARTER               | NEW CLUB GOAL | NEW CLUBS | DROPPED CLUBS | QUARTER ME            | EMBER GROWTH NET<br>GOAL | MEMBER GROWTH<br>ACTUAL | DROPPED MEMBERS<br>ACTUAL (including<br>transfers) |
| JULY/AUG/SEPT         | 15            | 0         | 4             | JULY/AUG/SEPT         | 209                      | 199                     | 108                                                |
| OCT/NOV/DEC           | 21            | 0         | 0             | OCT/NOV/DEC           | 234                      | 0                       | 0                                                  |
| JAN/FEB/MAR           | 21            | 0         | 0             | JAN/FEB/MAR           | 185                      | 0                       | 0                                                  |
| APR/MAY/JUNE          | 21            | 0         | 0             | APR/MAY/JUNE          | 183                      | 0                       | 0                                                  |

## GOALS AND ACTUAL NEW CLUBS CUMULATIVE